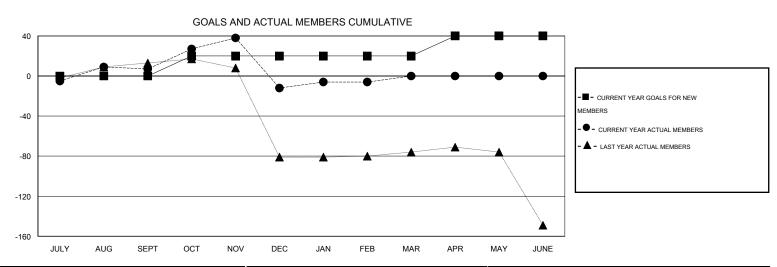

## LOCATION THAILAND

GMT CA 5

|               |                  | Clubs               |                            |                             | Members               |                    |                            |                              |                             |  |
|---------------|------------------|---------------------|----------------------------|-----------------------------|-----------------------|--------------------|----------------------------|------------------------------|-----------------------------|--|
|               | RESU             | LTS FOR 2013-2014   |                            |                             | RESULTS FOR 2013-2014 |                    |                            |                              |                             |  |
| QUARTER       | NEW CLUB<br>GOAL | ACTUAL NEW<br>CLUBS | ACTUAL<br>DROPPED<br>CLUBS | ACTUAL NET<br>GAIN/<br>LOSS | QUARTER               | NEW MEMBER<br>GOAL | ACTUAL TOTAL MEMBERS ADDED | ACTUAL<br>DROPPED<br>MEMBERS | ACTUAL NET<br>GAIN/<br>LOSS |  |
| JULY/AUG/SEPT | 0                | 0                   | 0                          | 0                           | JULY/AUG/SEPT         | 0                  | 27                         | 20                           | 7                           |  |
| OCT/NOV/DEC   | 1                | 0                   | 2                          | -2                          | OCT/NOV/DEC           | 20                 | 43                         | 62                           | -19                         |  |
| JAN/FEB/MAR   | 0                | 0                   | 0                          | 0                           | JAN/FEB/MAR           | 0                  | 13                         | 7                            | 6                           |  |
| APR/MAY/JUNE  | 1                | 0                   | 0                          | 0                           | APR/MAY/JUNE          | 20                 | 0                          | 0                            | 0                           |  |